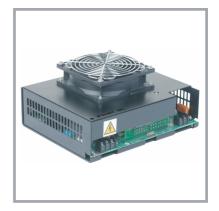

## DC Power Solutions Built to Order

PDS offers a comprehensive range of DC Power Protection products

Products include

Chargers

DC UPS

**Power Supplies** 

**Trippers** 

The DCC range of chargers is an automatically controlled charger for high reliability and critical application.

## Options & Features

Robust floor standing steel enclosures

Single or three phase 50/60Hz input

Output any voltage up to 272Vdc

Standing loads up to 500A

Lead-Acid or Ni-Cad battery

Metering, alarms and indications as required